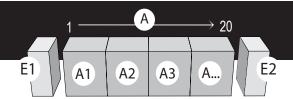

# **POSITION**LOCATE THE CABINETS

This column refers to the position of the cabinet in the configuration as shown in the form at the top of the page, as well as in the Information and Configuration page (end, corners, sections).

You do not have to fill in each line.

A maximum number of lines (cabinets) is available on this form. Contact customer service if your installation is larger.