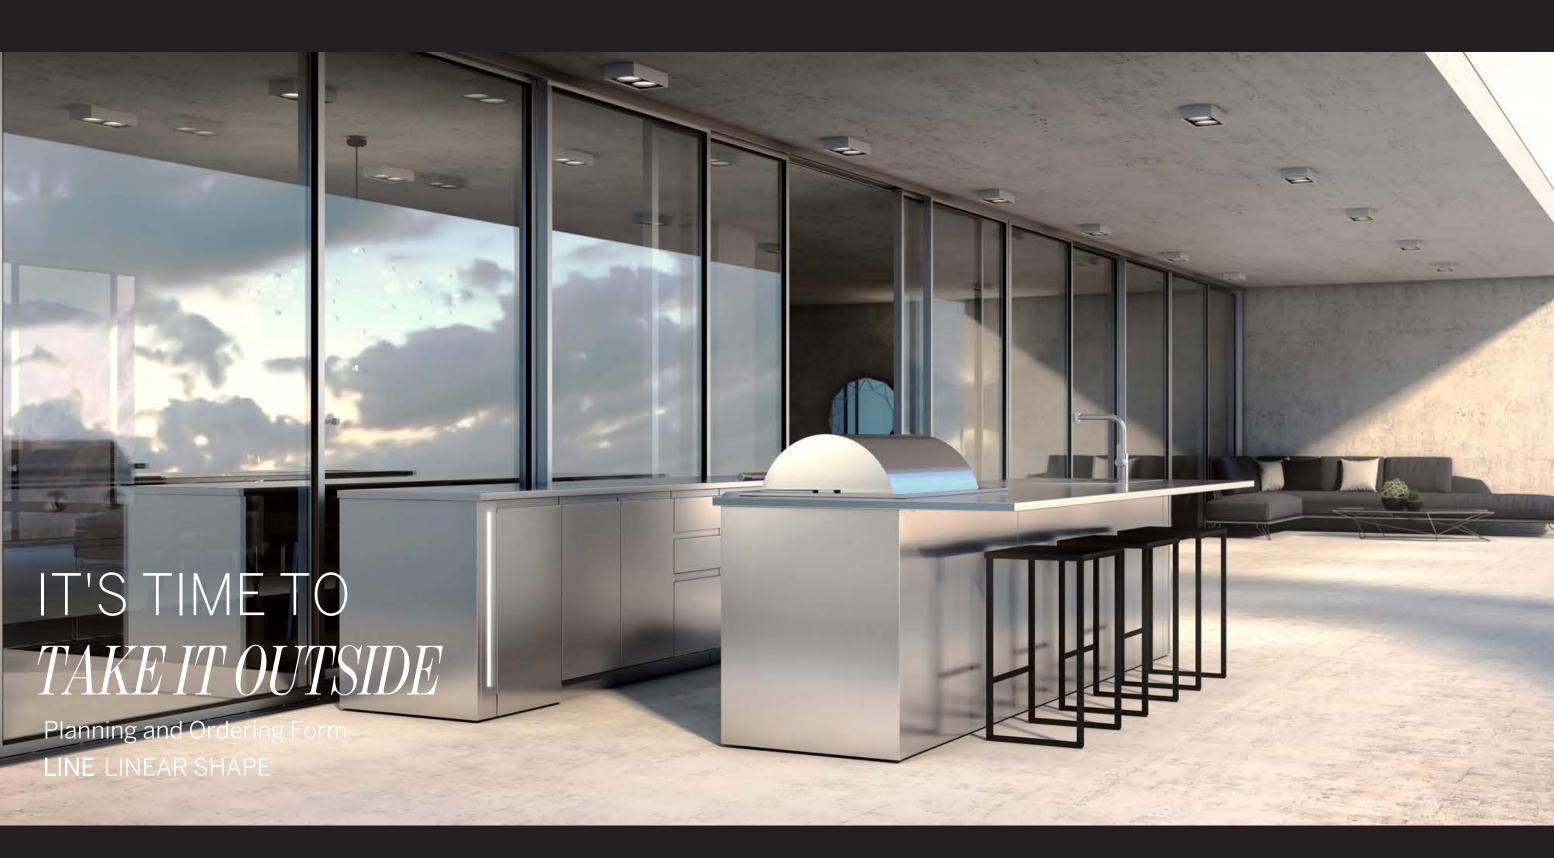

#### DESCRIPTION

PO:

A single wall layout is the ideal way to maximize a small space or to facilitate access to the work area. It increases the efficiency between the kitchen, the dining and the living areas.