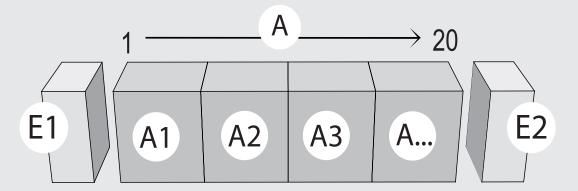

# **POSITION**LOCATE THE CABINETS

This column refers to the position of the cabinet in the configuration as shown in the form at the top of the page, as well as in the Information and Configuration page (end, corners, sections).

You do not have to fill in each line.

A maximum number of lines (cabinets) is available on this form. Contact customer service if your installation is larger.