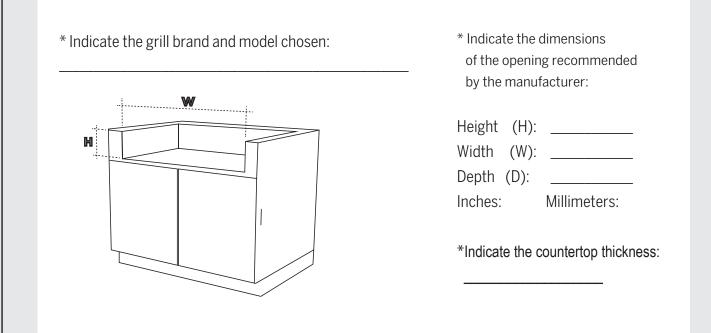

continuous surface.



By choosing this option, a LED system encapsulated in an extrusion will be positioned in the bottom of the selected cabinets.



This discreet lock will allow you to secure the content of your cabinets and protect the cabinets during high winds. This extra security will also prevent animals from taking refuge in the cabinets.



Order form: Date of the day:

Information and Configuration

PERSONAL INFORMATIONS

#### DESCRIPTION

PO:

A single wall layout is the ideal way to maximize a small space or to facilitate access to the work area. It increases the efficiency between the kitchen, the dining and the living areas.





Order form: Date of the day:

PO:

### Information about Grill Cabinets and Appliance Cabinets

#### MANDATORY INFORMATION FOR THE GRILL CABINET



#### MANDATORY INFORMATION FOR THE APPLIANCE CABINETS

| fundicate the refrigerator brand and model chosen: | Height (H):<br>Width (W):<br>Depth (D): |              |
|----------------------------------------------------|-----------------------------------------|--------------|
|                                                    | Inches:                                 | Millimeters: |
| Indicate the dishwasher brand and model chosen:    | Width (W):_                             |              |
|                                                    | las de ses                              | Millimeters: |



| Order form: | Date of the day: | PO: |
|-------------|------------------|-----|
|             |                  |     |



#### **Section 1 - Choosing the cabinets**

|